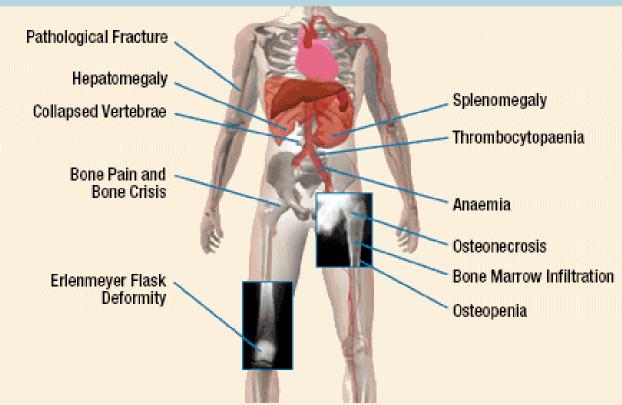

# **Symptoms and Types**

- 3 types
- Type 1 Gaucher's most common
- Symptom include:
- Bone abnormality
- Easy bruising
- Enlarged liver/spleen
- Lung disease
- Brain damage/seizure (type 2-3)

#### Multisystem Involvement in Type 1 Gaucher Disease Can Manifest at Any Age