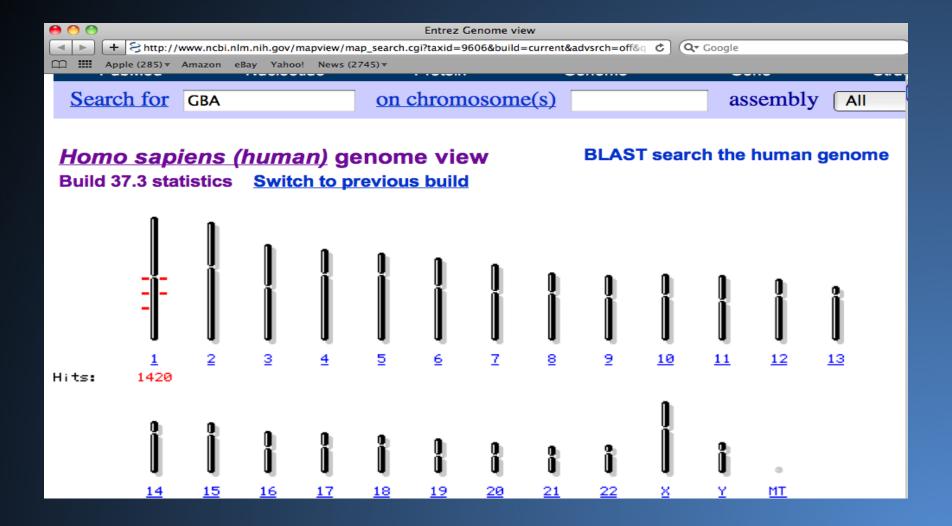

## **Gaucher Disease**

Maya Kornberg

# **Symptoms and Types**

- 3 types
- Type 1 Gaucher's most common
- Symptom include:
- Bone abnormality
- Easy bruising
- Enlarged liver/spleen
- Lung disease
- Brain damage/seizure (type 2-3)

#### Multisystem Involvement in Type 1 Gaucher Disease Can Manifest at Any Age











#### **GBA GENE**



# **Classic Diagnosis**

- Deficient glucosylomadise enzyme activity
- Bone marrow examination

#### **Classic Treatment**

- Enzyme Replacement Therapy
- Substrate Reduction Therapy
- Chemical Chaperone Therapy
- Bone Marrow transplantation

# **Novel Diagnosis**

- Targeted mutation analysis
- Sequence analysis

### **Novel Treatment**

- Gene Therapy
- Genetic Counseling