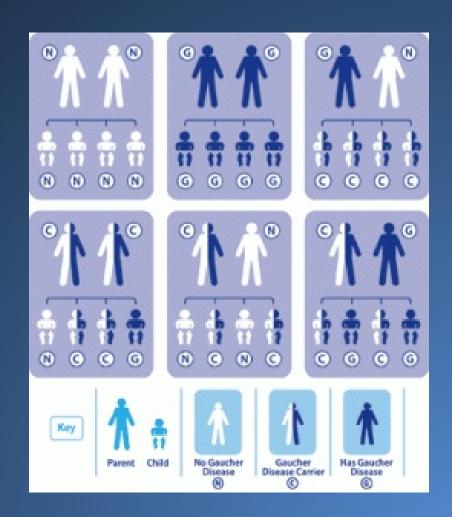

## **Gaucher Disease**

Maya Kornberg

# **Symptoms and Types**

- 3 types
- Type 1 Gaucher's most common
- Symptom include:
- Bone abnormality
- Easy bruising
- Enlarged liver/spleen
- Lung disease
- Brain damage/seizure (type 2-3)

#### Multisystem Involvement in Type 1 Gaucher Disease Can Manifest at Any Age











#### **GBA GENE**



# **Classic Diagnosis**

- Deficient glucosylomadise enzyme activity
- Bone marrow examination

#### **Classic Treatment**

- Enzyme Replacement Therapy
- Substrate Reduction Therapy
- Chemical Chaperone Therapy
- Bone Marrow transplantation

# **Novel Diagnosis**

- Targeted mutation analysis
- Sequence analysis

### **Novel Treatment**

- Gene Therapy
- Genetic Counseling